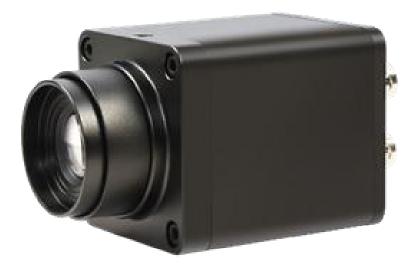

#### 2.7 HD Camera

| Products  | Details                |
|-----------|------------------------|
| HD Camera | Type: KS-PARROT-CAMERA |

#### **Device Specification**

| Product Type     | KS-PARROT-CAMERA |
|------------------|------------------|
| Video output     | 3G-SDI           |
| Effective pixels | 3.0 million      |
| Max Resolution   | 1920*1080        |
| Max Frame rate   | 60FPS            |
| Sensor           | CMOS             |
| Focal length     | 4.2MM            |
| Size             | 62.5*50*50MM     |