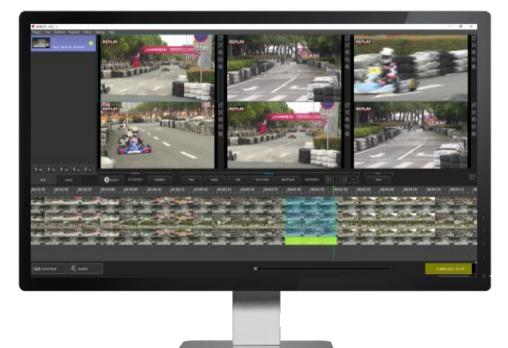

#### Software interface

**Device Specification** 

- Nonstop video recording in the background: 2/4/6/8 channels of HD video are recorded simultaneously in the background, nonstop for 10 hours. Video retrieval and playback is unaffected.
- Synch-playback of multi-channel video: Supports playback mode of single channel video in full screen and multi-angle video in 2/4/6/8 windows.
- Speed change in slow motion: support 50 frame/s video playback and capture motion in a grid of 0.02s.
- Video event query: video stream can be divided into several video events, storing in the event list, which can be renamed for retrieve easily.
- Video segment marker: Important or controversial moments can be marked in video stream which will be replayed quickly when clicking the marked records.
- Video signal output: provides 2 video output signals, one of which is for preview, the other of which can be connected to LED/LCD display for live slow motion replay.