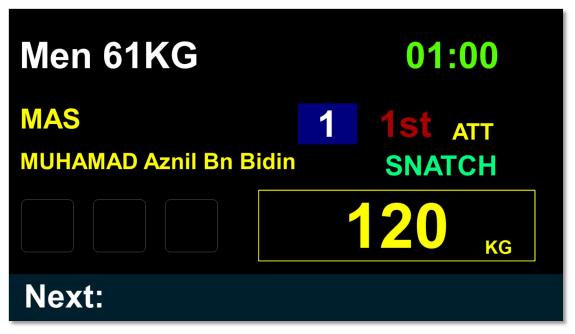

be installed on 2 PCs respectively. So that one independent PC can be setup on the courtside special for referee's operation, the other PC running as media player to manage the LED display.

It is suitable for the stadium where has one screen, needs to do the scoring and timing on the courtside.

#### Network Professional Edition:

Except the function of score terminal, 1-3 media players can be equipped on PCs separately, in order to display different contents on several LED screens.

It is suitable for the stadium where has more than 2 screens where referee need to do scoring on the courtside and LED screens need to display different contents separately. (For example, one LED screen is for scoreboard and another is for advertising or player info).



Scoring interface for weightlifting:





#### 2.2 Score Display Software

| Products               | Details                                                                                |
|------------------------|----------------------------------------------------------------------------------------|
|                        | Type: ULTRASCORE VIEWER                                                                |
|                        | <ul> <li>In multi-court mode, used to display the information of the score,</li> </ul> |
|                        | players and set for each court.                                                        |
| Score Display Software | <ul> <li>Output: Adjustable</li> </ul>                                                 |
|                        | <ul> <li>Output score display to one LCD