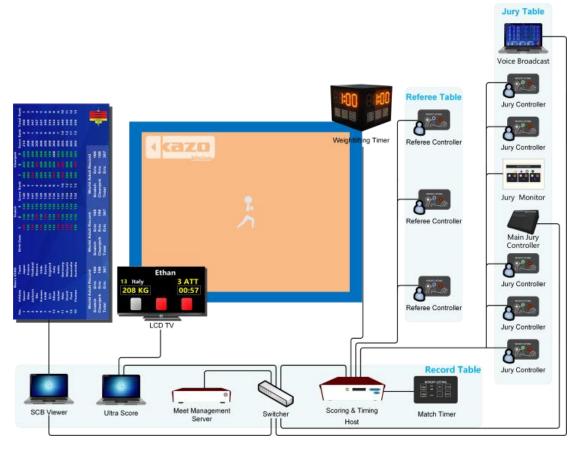

#### 1.1 System Chart

#### **System Description**

1) One or two LED displays are installed on both sides of the gymnasium to display the score, team and player information.

2) Ultra score Software of weightlifting is installed on the control computer.

3) The Scoring & Timing Host (KS-MONSTER) is connected to PC running Ultra score software by network cable.

4) The Referee Controller (KS-WL-RC10) and the Jury Controller (KS-WL- RC10) are connected to the Scoring & Timing Host (KS-MONSTER) through a special cable.

5) The Weightlifting Timer (KS-WL-CD10) is connected to the Scoring & Timing Host (KS-MONSTER) through four core cable.