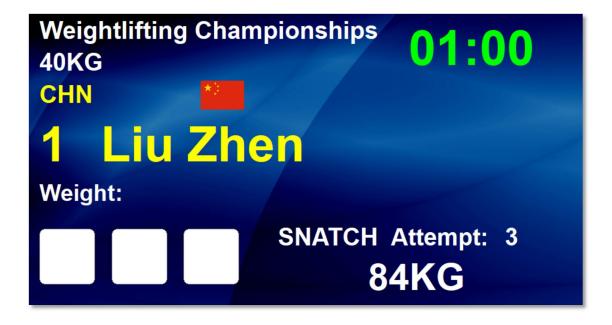

| Type: ULTRASCORE VIEWER                                                                |
|                        | <ul> <li>In multi-court mode, used to display the information of the score,</li> </ul> |
|                        | players and set for each court.                                                        |
| Score Display Software | <ul> <li>Output: Adjustable</li> </ul>                                                 |
|                        | <ul> <li>Output score display to one LCD monitor.</li> </ul>                           |
|                        | ◆ Screen will be updated in real time based on the referee's                           |
|                        | operation.                                                                             |



|      |                            | 男子85KG |         |       |     | Sn  | atch |       |      |     | Clea | njerk |       |      |       |      |
|------|----------------------------|--------|---------|-------|-----|-----|------|-------|------|-----|------|-------|-------|------|-------|------|
| No.  | Athlete                    | Теа    | am DC   | в     | 1   | 2   | 3    | Score | Rank | 1   | 2    | 3     | Score | Rank | Total | Rank |
| 7    | 焦婧婧                        | ĸ      | 沙 2000. | 06.06 | 136 | 137 | 140  | 140   | 5    | 206 | 208  | 210   | 210   | 5    | 350   | 1    |
| 16   | 卢为                         | 1t     | 京 2000. | 03.04 |     | 138 | 141  | 141   | 1    |     | 204  | 206   | 206   | 1    | 347   | 3    |
| 9    | 王伟莹                        | ĸ      | 沙