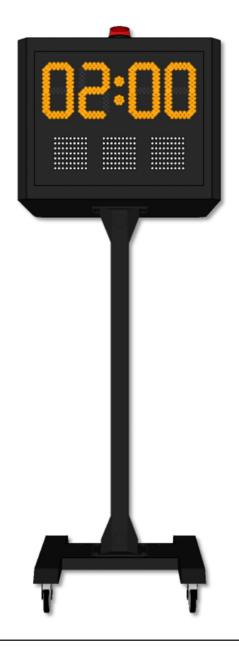

#### 2.7 Weightlifting Timer

| Product             | Detail                                                                                                                                                                                                                                                                                    |
|---------------------|-------------------------------------------------------------------------------------------------------------------------------------------------------------------------------------------------------------------------------------------------------------------------------------------|
|                     | Type: KS-WL-CD10<br>Size: 650x650x510(mm)<br>◆ Support: Weightlifting                                                                                                                                                                                                                     |
| Weightlifting Timer | <ul> <li>Cabinet: Iron</li> <li>Display the match timer.</li> <li>Display white or red light according to the operation of judges.</li> <li>The lamp is magnetically attached to the top of the timer. It rings once every minute and 30 seconds, once at 30 seconds, and once</li> </ul> |
|                     | once every minute and 30 seconds, once at 30 seconds, and once when the time returns to zero.                                                                                                                                                                                             |