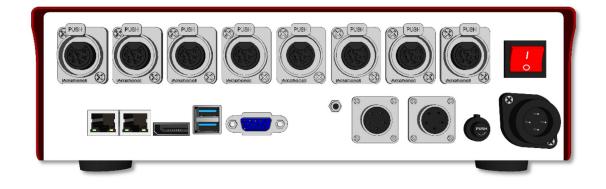

#### 2.3 Scoring & Timing Host

| Product               | Detail                                                               |  |  |  |
|-----------------------|----------------------------------------------------------------------|--|--|--|
|                       | Type: KS-MONSTER                                                     |  |  |  |
| Scoring & Timing Host | Size: 260x280x80(mm)                                                 |  |  |  |
|                       | <ul> <li>Support: Weightlifting</li> </ul>                           |  |  |  |
|                       | <ul> <li>Support connecting with Weightlifting equipment.</li> </ul> |  |  |  |
|                       | <ul> <li>The handle can adjust the time.</li> </ul>                  |  |  |  |