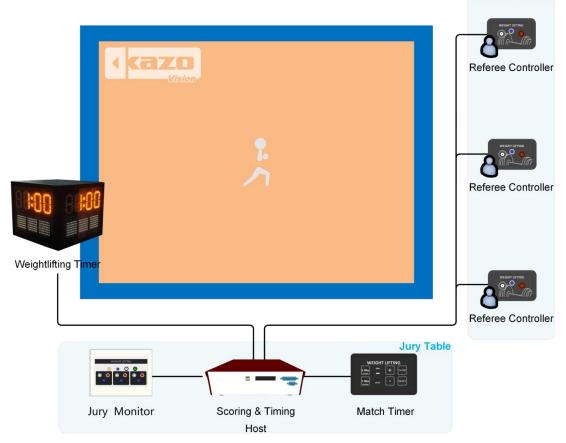

#### Training:

**Referee Table** 

3) The Scoring & Timing Host (KS-MONSTER) is connected to PC running Ultra score software by network cable.

4) The Referee Controller (KS-WL-RC10) and the Jury Controller (KS-WL- RC10) are connected to the Scoring & Timing Host (KS-MONSTER) through a special cable.

5) The Weightlifting Timer (KS-WL-CD10) is connected to the Scoring & Timing Host (KS-MONSTER) through four core cable.