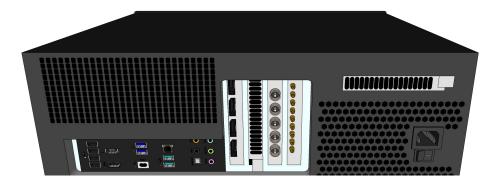

#### 2.9 Video Arbitration Server

| Products          | Details                                            |
|-------------------|----------------------------------------------------|
|                   | Type: KS-PARROT-2C/4C/6C/8C                        |
|                   | Video Input: 2/4/6/8 channels input synchronously; |
|                   | Input port: SDI;                                   |
| Video Arbitration | Output port: DP*2;                                 |
| Server            | Video Format: 1080P;                               |
|                   | Recording capacity: $\geq$ 10 hours;               |
|                   | Multi-screen monitoring: supported;                |
|                   | Weight: 8kg.                                       |

## Kazo Vision WEB: http://www.kazovision.com MAIL: sales@kazovision.com

| Туре              | KS-PARROT-2C/4C/6C/8C         |
|-------------------|-------------------------------|
| Size              | 485x480×90(mm)                |
| Net Weight        | 8 KG                          |
| Color             | Black                         |
| Cabinet           | Iron                          |
| Interface         |                               |
| Input             | SDI*2/4/6/8                   |
| Output            | DP*2                          |
| Environmental     |                               |
| Operating Temp    | -5℃~45℃                       |
| Storage Temp      | -40°C~80°C                    |
| Relative Humidity | 5% $\sim$ 95%, non-condensing |
| Input Voltage     | AC 100V~240V                  |
| Functions         |                               |