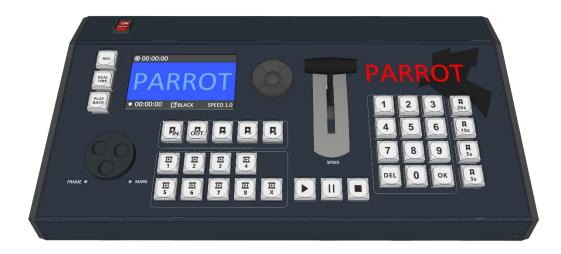

#### 2.6 Control Panel

| Products      | Details                                                                                                                                                                                                                                                                                                                                                         |
|---------------|-----------------------------------------------------------------------------------------------------------------------------------------------------------------------------------------------------------------------------------------------------------------------------------------------------------------------------------------------------------------|
| Control Panel | <ul> <li>Type: KS-PARROT-CP</li> <li>Function:</li> <li>Support one touch replay, deferred replay, in/out replay.</li> <li>Preset speed button.</li> <li>T-Bar for dynamic slow motion.</li> <li>Professional dynamic jog wheel.</li> <li>Key to mark the last 10s/20s of the video content.</li> <li>Flexible select the marked video and playback.</li> </ul> |

#### **Device Specification**

| Туре              | KS-PARROT-CP           |
|-------------------|------------------------|
| Size              | 365 x 200 x 98 (mm)    |
| Net Weight        | 1 KG                   |
| Cabinet           | Iron                   |
| Display           | Color LCD(4.3Inch)     |
| Sound             | None                   |
| Communication     |                        |
| USB               | ≤5m                    |
| RS232             | ≤10m                   |
| Environmental     |                        |
| Operating Temp    | -5~45°C                |
| Relative Humidity | 5~95 %, non-condensing |
| Storage Temp      | -40~80°C               |
| Input Voltage     | AC 100V-240V           |
| Total Power       | 15W                    |